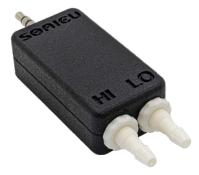

#### AIR DIFFERENTIAL SENSOR

Monitors air pressure between rooms to maintain safe environment. For healthcare, pharmaceutical, construction, and HVAC. Pickups include air duct, wall plate, and ceiling mount.