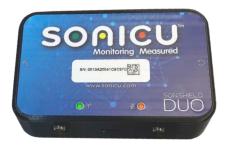

#### **SONISHIELD DUO**

The most powerful and easy-to-use wireless monitoring device available that wirelessly transmits critical sensor data to the SoniCloud platform for 24/7 automated monitoring, visibility, and regulatory compliant reporting.