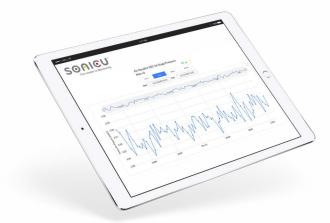

#### SONICLOUD - SOFTWARE ACCESS

All Sonicu monitoring solutions include SoniCloud, a modern, scalable, monitoring platform that includes software and firmware updates, ensuring future compatibility and data storage.