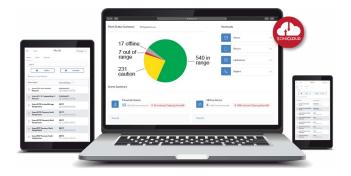

#### **FEATURES**

- Real-time alerts and notifications
- Automated compliance reporting system
- Simple mobile app configuration, accessibility and monitoring
- US-based phone support
- Lifetime warranty with software subscription