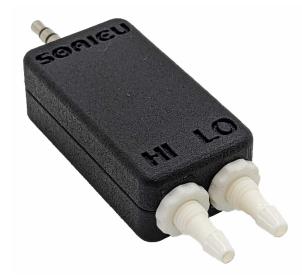

# Air Pressure Differential Sensor

A comprehensive solution that includes monitoring air pressure between rooms to maintain a safe environment.

Our **Air Pressure Differential Sensor** ensures that the air pressure is consistently maintained within specific ranges, preventing the spread of contaminants and infections.

#### AIR DIFFERENTIAL SENSOR

Monitors air pressure between rooms to maintain safe environment. For healthcare, pharmaceutical, construction, and HVAC. Pickups include air duct, wall plate, and ceiling mount.