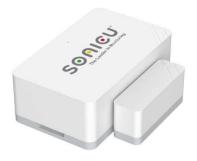

#### **SONISHIELD DUO**

The most powerful and easy-to-use wireless monitoring device available that wirelessly transmits critical sensor data to the SoniCloud platform for 24/7 automated monitoring, visibility, and regulatory compliance reporting.

### **DOOR CONTACT SENSOR (OPTIONAL)**