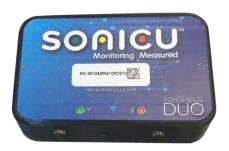

#### **SONISHIELD DUO**

The most powerful and easy-to-use wireless monitoring device available that wirelessly transmits critical sensor data to the SoniCloud platform for 24/7 automated monitoring, visibility, and regulatory compliance reporting.