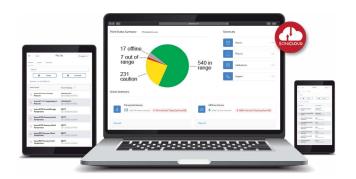

#### **SONICLOUD - SOFTWARE ACCESS**

All Sonicu monitoring solutions include SoniCloud, a modern, scalable, monitoring platform that includes software and firmware updates, ensuring future compatibility and data storage.