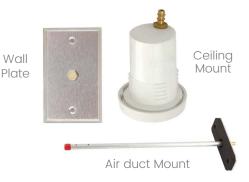

#### **Air Pressure Pick-Up Options**

Each Pick-Up Kit includes 6' of air hose for your installation. Add Pick-Up Kits as needed.

| Part No. | Description                 | Dimensions                                    |
|----------|-----------------------------|-----------------------------------------------|
| 101268   | 4" Air Duct Remote Pickup   | 4.125" x 3"                                   |
| 101269   | 8" Air Duct Remote Pickup   | 8.75" x 3"                                    |
| 101425   | Wall Plate Remote Pickup    | 2.75" x 4.5"                                  |
| 101267   | Ceiling Mount Remote Pickup | 2.5" x 2" (1.4" hole needed for installation) |