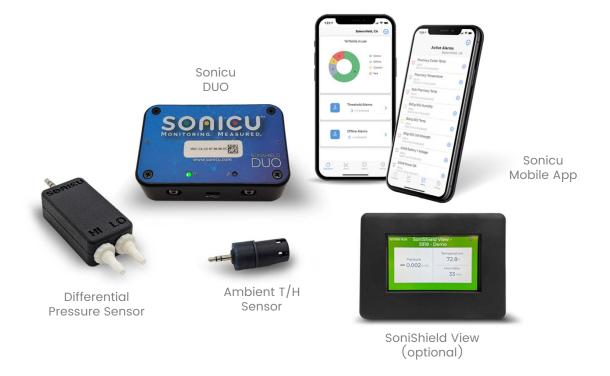

thernet connections.
- Local alarming and display options available.
- Redundant power supplies and on-board data storage on all Sonicu devices eliminate data loss from power loss or network interruption.
- Kits include NIST-traceable sensors with calibration certificates; Sonicu SNAP calibration eliminates recalibration downtime and expense.
- Advanced alarming provides alarm delays, repeating notification and alarm escalation to prevent alarm fatigue while ensuring proper parties are notified.
- SoniCloud is securely hosted on Amazon Web Services and provides real-time remote access to monitored conditions from anywhere in the world using a Smartphone, tablet or PC.

### **Hospitals**



## Compounding



# **Pharmacies**





# **USP <800> Monitoring Kits**

#### **Each Kit Includes**



# Kit Choices - Select by connectivity option below. Add Pick-Up Kit(s) as needed Each kit provides 1 monitoring point. Add kits as needed for your requirements.

| Type/Connectivity* | Kit No.    | Each Kit Includes                                                           |
|--------------------|------------|-----------------------------------------------------------------------------|
| WiFi               | DUO-WF-DP  | WiFi kit includes all items above. For local display add ARC 440 option     |
| 4G LTE             | DUO-LTE-DP | 4G LTE kit includes all items above. For local display add ARC 440 option   |
| SoniLink           | DUO-SL-DP  | Ethernet kit includes all items above. For local display add ARC 440 option |

<sup>\*900</sup>MHz kits are also available.

#### Kit with Soni