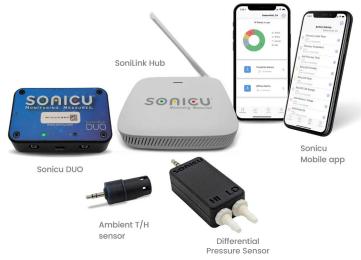

# Kit Choices - Select by connectivity option below. Add Pick-Up Kit(s) as needed Each kit provides 1 monitoring point. Add kits as needed for your requirements.

| Type/Connectivity* | Kit No.    | Each Kit Includes                                                           |
|--------------------|------------|-----------------------------------------------------------------------------|
| WiFi               | DUO-WF-DP  | WiFi kit includes all items above. For local display add ARC 440 option     |
| 4G LTE             | DUO-LTE-DP | 4G LTE kit includes all items above. For local display add ARC 440 option   |
| SoniLink           | DUO-SL-DP  | Ethernet kit includes all items above. For local display add ARC 440 option |

#### Kit with SoniLink Hub