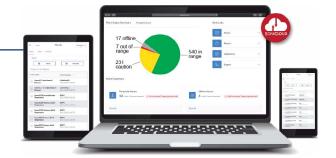

#### **FEATURES INCLUDE**

- Fully configured, turnkey packages include everything needed to immediately monitor compounding areas for protection and compliance.
- Devices install easily and securely transmit data independent of IT networks via embedded 4G LTE or over existing networks with Wi-Fi or Ethernet connections.
- Local alarming and display options available.
- Redundant power supplies and on-board data storage on all Sonicu devices eliminate data loss from power loss or network interruption.
- Kits include NIST-traceable sensors with calibration certificates; Sonicu SNAP calibration eliminates recalibration downtime and expense.
- Advanced alarming provides alarm delays, repeating notification and alarm escalation to prevent alarm fatigue while ensuring proper parties are notified.
- SoniCloud is securely hosted on Amazon Web Services and provides real-time remote access to monitored conditions from anywhere in the world using a Smartphone, tablet or PC.